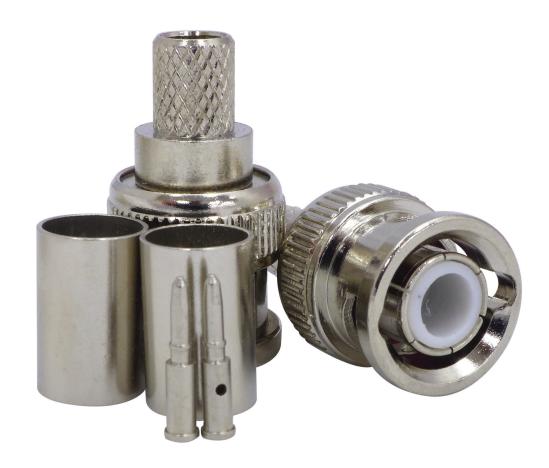

## Connector RG6 BNC Crimp 08MM-B9

## **Features and Benefits**

- » Suitable for RG6 coaxial cable
- » Used with Matchmaster crimping tool (08MM-CT611)
- » Long life corrosion proof body
- » High quality nickel plated finish