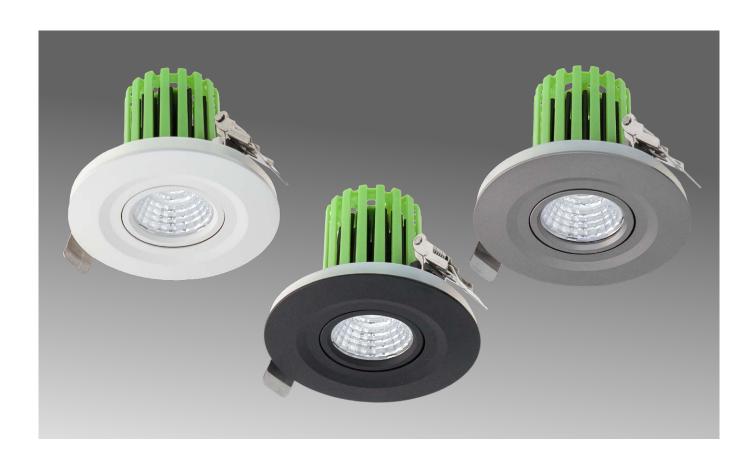

## **AVAILABLE IN**

| DESCRIPTION                            | CODE          |
|----------------------------------------|---------------|
| Black 316 STS 3000K                    | R737 KBSSWUDL |
| Silver 316 STS 3000K<br>(CRI80, 800lm) | R737 KSSWUDL  |
| White 316 STS 3000K                    | R737 KWSSWUDL |