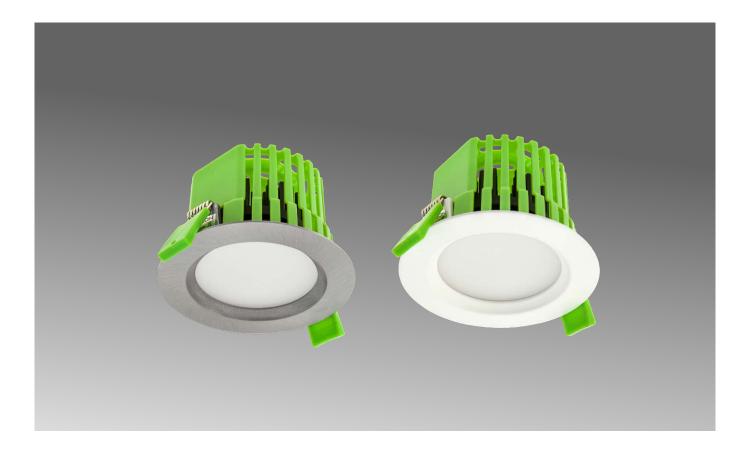

AVAILABLE IN

| DESCRIPTION                         | CODE         |
|-------------------------------------|--------------|
| White 3000K Dimmable                | R754 KWWUDL  |
| White 4000K Dimmable                | R754 KWNUDL  |
| Brushed Aluminium 3000K<br>Dimmable | R754 KBAWUDL |