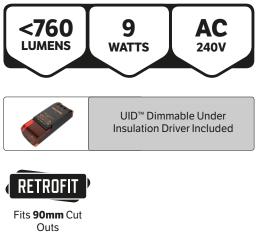

## SPECIFICATIONS

| DIMENSIONS     | D104 x H66mm                                                                                                                  |
|----------------|-------------------------------------------------------------------------------------------------------------------------------|
| CUT OUT        | Ø 90mm                                                                                                                        |
| COLOUR TEMP    | 3000K Warm White or 4000K Natural White                                                                                       |
| LUMENS         | 3000K Warm White 730Im<br>4000K Natural White 760Im                                                                           |
| CRI            | 90                                                                                                                            |
| LIFESPAN       | 50,000 Hours                                                                                                                  |
| BEAM ANGLE     | 100°                                                                                                                          |
| MATERIAL       | Aluminium                                                                                                                     |
| IP RATING      | IP44                                                                                                                          |
| CLEARANCE      | 25mm recommended for optimum lifespan.<br>Omm required. Rear of fitting may abut structural<br>members and building elements. |
| CLASSIFICATION | IC Rated                                                                                                                      |
| DRIVER         | DX Series Under Insulation Dimmable TRIAC<br>Driver Included (pre-wired) 350mA                                                |
| APPLICATION    | Residential / Commercial Interior                                                                                             |
| WARRANTY       | 5 Year Warranty                                                                                                               |