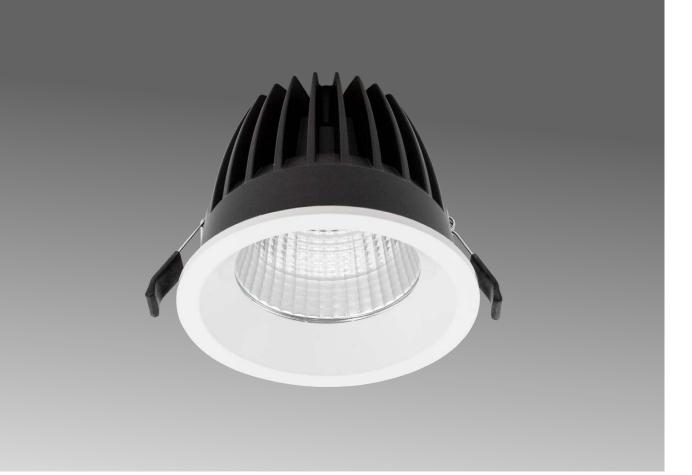

## Commercial Recessed Fixed Downlight X-Large Low Glare

## SPECIFICATIONS

| DIMENSIONS     | D165 x H137mm                                         |
|----------------|-------------------------------------------------------|
| CUT OUT        | Ø 150mm                                               |
| COLOUR TEMP    | 3000K Warm White or 4000K Natural White               |
| LUMENS         | 3000K Warm White 2870Im<br>4000K Natural White 2888Im |
| CRI            | 90                                                    |
| LIFESPAN       | 40,000 Hours                                          |
| BEAM ANGLE     | 70°                                                   |
| MATERIAL       | Aluminium                                             |
| IP RATING      | IP54                                                  |
| CLEARANCE      | 50mm from rear of heatsink to building elements       |
| CLASSIFICATION | NON IC Rated                                          |
| DRIVER         | 900mA (Sold Separately)                               |
| APPLICATION    | Commercial Interior                                   |
| WARRANTY       | 5 Year Warranty                                       |