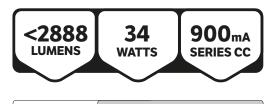

## SPECIFICATIONS

| DIMENSIONS     | D165 x H137mm                                         |
|----------------|-------------------------------------------------------|
| CUT OUT        | Ø 150mm                                               |
| COLOUR TEMP    | 3000K Warm White or 4000K Natural White               |
| LUMENS         | 3000K Warm White 2870Im<br>4000K Natural White 2888Im |
| CRI            | 90                                                    |
| LIFESPAN       | 40,000 Hours                                          |
| BEAM ANGLE     | 70°                                                   |
| MATERIAL       | Aluminium                                             |
| IP RATING      | IP54                                                  |
| CLEARANCE      | 50mm from rear of heatsink to building elements       |
| CLASSIFICATION | NON IC Rated                                          |
| DRIVER         | 900mA (Sold Separately)                               |
| APPLICATION    | Commercial Interior                                   |
| WARRANTY       | 5 Year Warranty                                       |